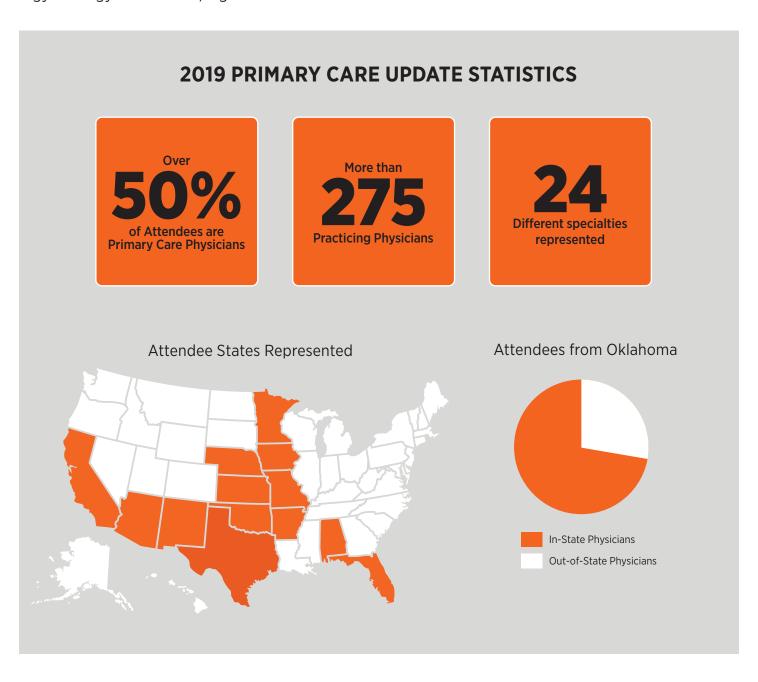

## **JOIN US!**

The 2020 Primary Care Update is planned for physicians with emphasis on problems encountered by the primary care practitioner on a daily basis. The goal of this conference is to enhance the knowledge of primary care providers, thereby improving patient care outcomes. Participants in this program will become aware of new updates in family medicine, pediatrics, internal medicine, psychiatry, obstetrics & gynecology and medical/legal issues.